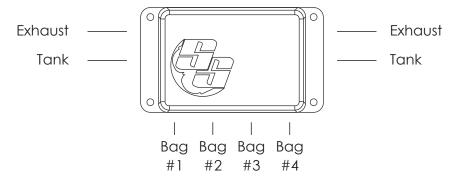

Only one inlet/tank port is required for valve to operate. The second inlet can be plugged.

| Technical date:                |  |  |
|--------------------------------|--|--|
| 200 PSI Max operating pressure |  |  |
| (2) 3/8 NPT Fill Ports         |  |  |
| (2) 3/8 NPT Exhaust Ports      |  |  |
| (4) 1/4 NPT Inline Bag Ports   |  |  |
| (4) 1/8 NPT Gauge Ports        |  |  |
| Steel internal operators       |  |  |
| (8) 13w 12v DC Solenoid Coils  |  |  |

- 1.) Up 1 Black
- 2.) Up 2 —— Yellow
- 3.) Up 3 —— Brown
- 4.) Up 4 —— Purple
- 5.) Down 1 Green
- 6.) Down 2 Orange
- 7.) Down 3 Blue
- 8.) Down 4 White

| Wiring |          |                           |  |
|--------|----------|---------------------------|--|
| Port   | Function | Wire Color                |  |
| 1      | Fill     | Black                     |  |
|        | Exhaust  | Green                     |  |
| 2      | Fill     | Yellow                    |  |
|        | Exhaust  | Orange                    |  |
| 3      | Fill     | Brown                     |  |
|        | Exhaust  | Blue                      |  |
| 4      | Fill     | Purple                    |  |
|        | Exhaust  | White                     |  |
| GROUND |          | Black w/<br>Ring Terminal |  |
|        |          |                           |  |