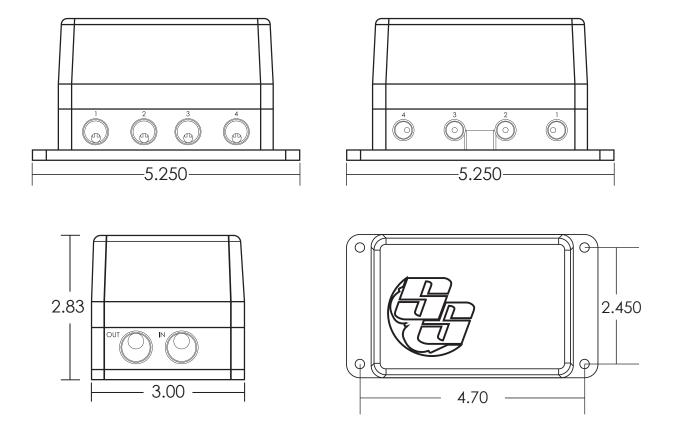

Only one inlet/tank port is required for valve to operate. The second inlet can be plugged.

| Technical date:                |  |  |
|--------------------------------|--|--|
| 200 PSI Max operating pressure |  |  |
| (2) 3/8 NPT Fill Ports         |  |  |
| (2) 3/8 NPT Exhaust Ports      |  |  |
| (4) 1/4 NPT Inline Bag Ports   |  |  |
| (4) 1/8 NPT Gauge Ports        |  |  |
| Steel internal operators       |  |  |
| (8) 13w 12v DC Solenoid Coils  |  |  |