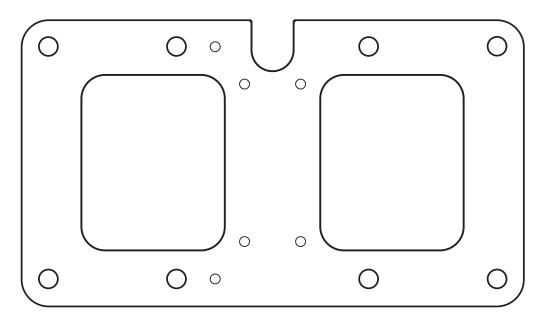

Model No.: 20253 Made in USA SV-8C-Inline Valve

Mounting Bracket template

Dimensions in inches