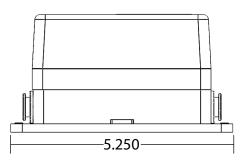

rev 5. pg 1/2

Model No. : SV-8C **Made in USA** Manifold Valves

Mounting Bracket template

dimensions in inches