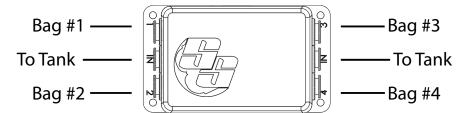

Only one inlet/tank port is required for valve to operate. See Recommendations below The second inlet port can be plugged with the included port plug.

| Technical data:                                |  |  |
|------------------------------------------------|--|--|
| 200 PSI Max operating pressure                 |  |  |
| (6) 3/8 D.O.T. Push-to-Connect fittings        |  |  |
| Anodized 6061-T6 Aluminum manifold             |  |  |
| Dual Slot exhaust ports w/ integrated mufflers |  |  |
| Removable base plate for alternative mounting  |  |  |
| Stainless Steel internal operators             |  |  |
| Innovative Frame mount design                  |  |  |
| (8) 10w 12v DC Solenoid Coils                  |  |  |

| Wiring |          |                           |  |
|--------|----------|---------------------------|--|
| Port   | Function | Wire Color                |  |
| 1      | Fill     | Black                     |  |
|        | Exhaust  | Green                     |  |
| 2      | Fill     | Yellow                    |  |
|        | Exhaust  | Orange                    |  |
| 3      | Fill     | Brown                     |  |
|        | Exhaust  | Blue                      |  |
| 4      | Fill     | Purple                    |  |
|        | Exhaust  | White                     |  |
| GROUND |          | Black w/<br>Ring Terminal |  |

## **RECOMMENDATIONS:**

Water traps/Air filters are recommended between the tank and the valve. One water trap/filter per inlet. If you are using one tank port on the valve, only one water trap/filter is necessary. Water traps/filters will help to prevent debris from the air system from entering the valve which could potentially cause the valve to not close fully.