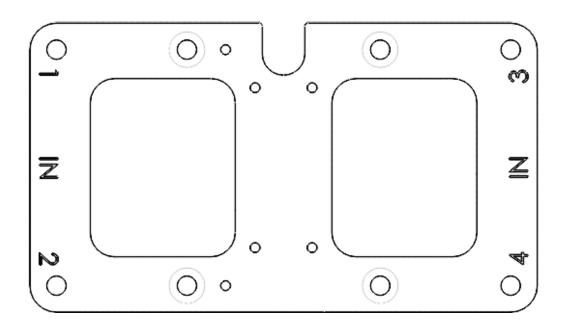

rev 5. pg 1/2

Model No. : SV-8C **Made in USA** Manifold Valves

Mounting Bracket template

dimensions in inches