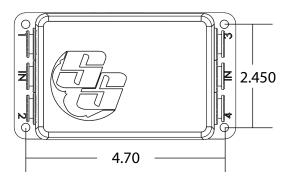

rev 5. pg 1/2

Model No. : SV-8C **Made in USA** Manifold Valves

Mounting Bracket template

dimensions in inches